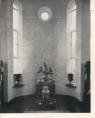

left Laity windows of species gallery. Dorich Neess, was specially designed to their soulpare to advantage, inside for made studie called "Roger" was het Repht, half-Gamma girl, Alainett Array of signers contrast silters to Davide Hasan. Dava Gandine, it is attick, but one of their diverse it comes to infra on field.